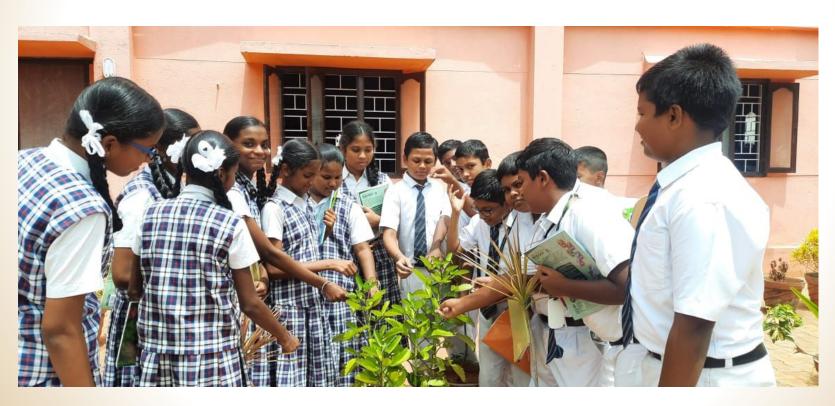

# Grade 8 – Biology Vegetative Propagation By Bryophyllum leaf

### Grade 10 - Biology Vegetative Propagation By Bryophyllum plant