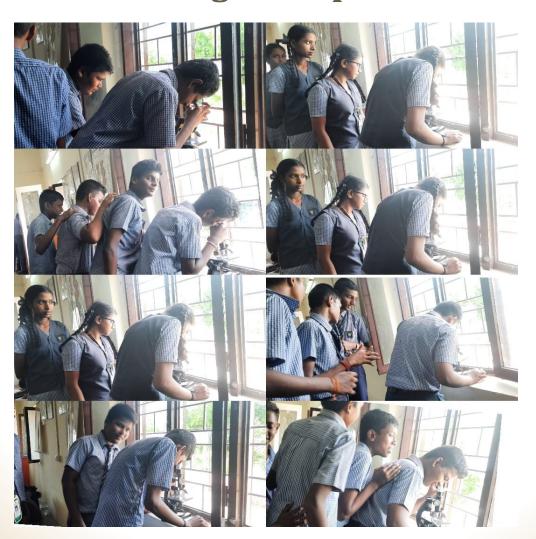

#### **Grade 10 - Biology**

Budding In Yeast & Binary Fission In Amoeba Slides Observed Through Compound Microscope