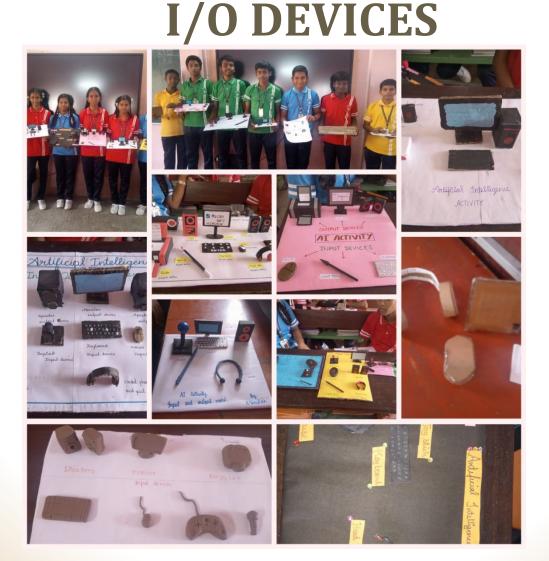

lony









### Grade 6 – Tamil சிறகின் ஓசை





#### Grade 6 - Maths Indian And international system

















### Grade 7 - Tamil குறில்,நெடில். வல்லினம், மெல்லினம், இடையினம்.





# Grade 7 - ENGLISH The Tiny Teacher - Ant Hills / Honey Comb / Spider Web





### GRADE 8 – ENGLISH SIMPLE PRESENT TENSE



# GRADE 8 – English PRESENT TENSE ACT AND LEARN PLAY WAY METHOD OF TEACHING





### Grade 8B - Math RATIONAL NUMBERS





### Grade 8A - Math RATIONAL NUMBERS

MATHC



# Grade 8 – Biology Vegetative Propagation By Bryophyllum leaf



# Grade 8 – AI Evolution Of AI, Tools Used In AI & About Sophia Robot















# Grade 9 - Biology 3D Model Of Plant Cell / Animal Cell







### Grade - 9 EAT HEALTHY





### GRADE 9\_AI\_CHART REPRESENTATION\_COMMUNICATION CYCLE











#### **Grade 10 - Biology**

Budding In Yeast & Binary Fission In Amoeba Slides Observed Through Compound Microscope



### Grade 10 - Biology Vegetative Propagation By Bryophyllum plant





### Thank You