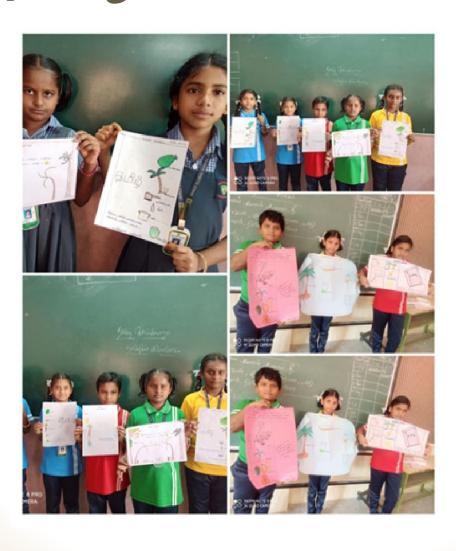

# Grade 8 – Biology Vegetative Propagation By Bryophyllum leaf

### Grade 10 - Biology Vegetative Propagation By Bryophyllum plant