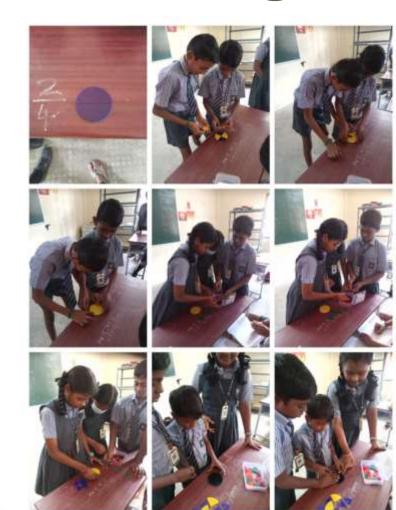

## Maths - Find The Equivalent Fraction Using Math Kit

Maths - Fun Activities To Find The Fraction Using String, Paper Folding - Based On Fractions, Make Origami Count (The Type Of Angle)

### **Maths - Learning Fraction Using** Circles