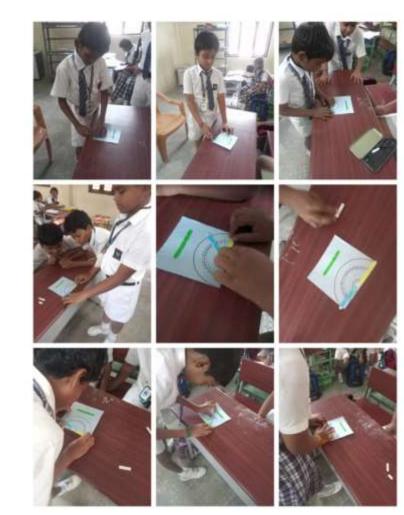

#### Maths – Measure An Angle

## Maths - How To Measure An Angle Using Paper Protractor