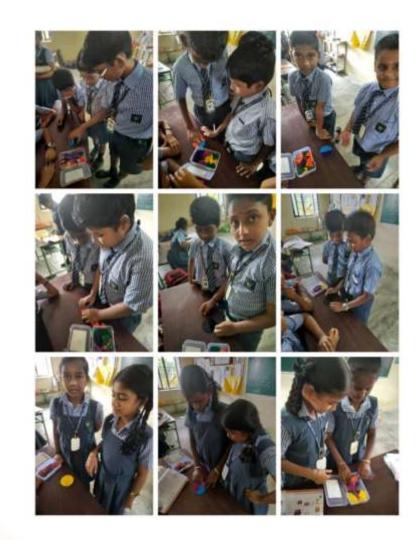

## Maths - Find The Equivalent Fraction Using Math Kit

Maths - Fun Activities To Find The Fraction Using String, Paper Folding - Based On Fractions, Make Origami Count (The Type Of Angle)

### **Maths - Learning Fraction Using** Circles

#### **Maths - Concept Of Fractions**