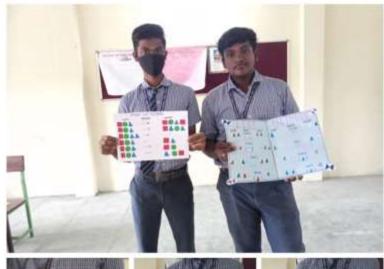

#### **Computer Science – List Method**

## **IP - LIST METHODS**

|               | WARN LAS PETNISS | WTOW LAT PETHOD |
|---------------|------------------|-----------------|
|               |                  |                 |
| * "** * The a |                  |                 |
| - Martin      |                  |                 |
|               |                  |                 |
| TOT TO        |                  |                 |
|               | NA               | 14 T 1 1 1 T    |