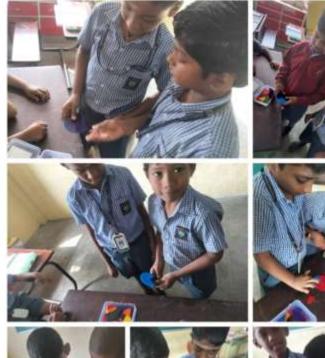

## Maths - Find The Equivalent Fraction Using Math Kit

Maths - Fun Activities To Find The Fraction Using String, Paper Folding - Based On Fractions, Make Origami Count (The Type Of Angle)