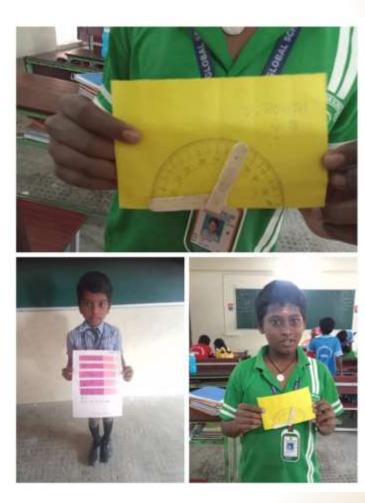

#### Maths – Measure An Angle

## Maths - How To Measure An Angle Using Paper Protractor