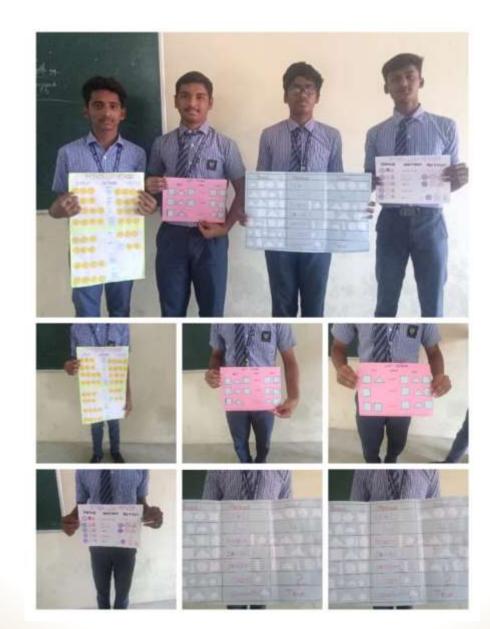

#### **Computer Science – List Method**

## **IP - LIST METHODS**

|               | WARN LAS PETNISS | WTOW LAT PETHOD |
|---------------|------------------|-----------------|
|               |                  |                 |
| * "** * The a |                  |                 |
| - Martin      |                  |                 |
|               |                  |                 |
| TOT TO        |                  |                 |
|               | NA               | 14 T 1 1 1 T    |