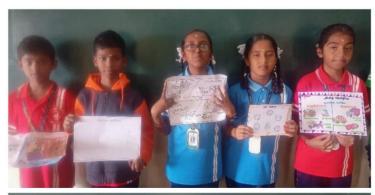

# AI - Green Skills Study Of Places Destroyed Due To Over Usage Of The Resources