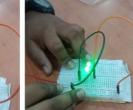

# Stem Lab - Serial & Parallel Connection

# **Stem Lab - Serial & Parallel** Connection