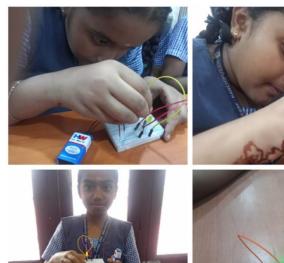

# Stem Lab - Serial & Parallel Connection

# **Stem Lab - Serial & Parallel** Connection