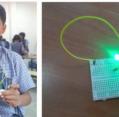

# Stem Lab - Serial & Parallel Connection

# **Stem Lab - Serial & Parallel** Connection