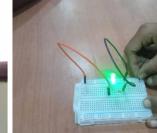

# Stem Lab - Serial & Parallel Connection

# **Stem Lab - Serial & Parallel** Connection