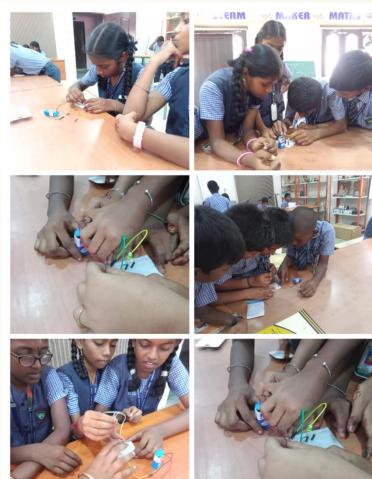

# Stem Lab - Serial & Parallel Connection

# **Stem Lab - Serial & Parallel** Connection