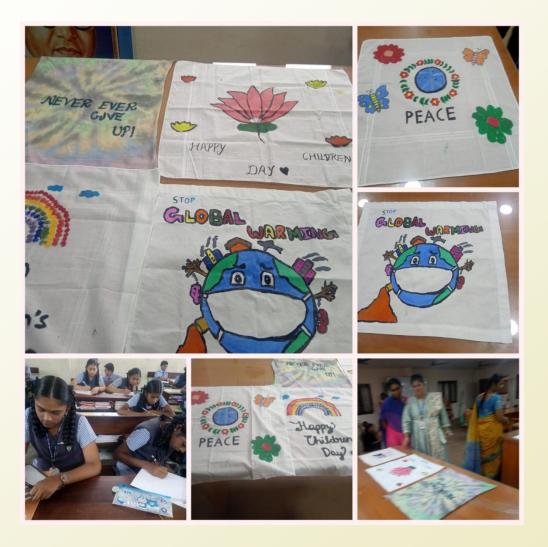

#### Children's Day Competition Slogan Writing / Tint Your Shirt

#### **Tint Your Cloth**