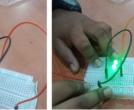

# Stem Lab - Serial & Parallel Connection

# **Stem Lab - Serial & Parallel** Connection