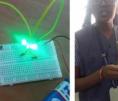

# Stem Lab - Serial & Parallel Connection

# **Stem Lab - Serial & Parallel** Connection