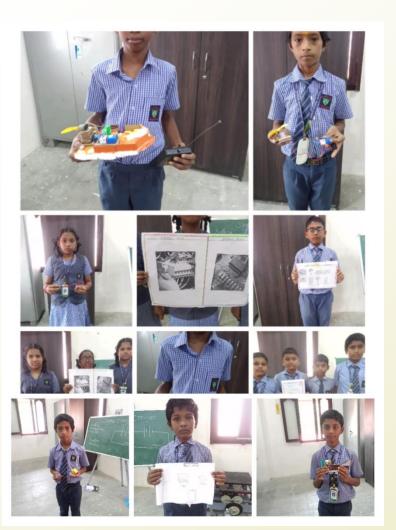

### **Stem Lab Activity**

# Stem Lab - Serial & Parallel Connection

# Stem Lab – Cardboard Activity

# **Stem Lab - Serial & Parallel** Connection