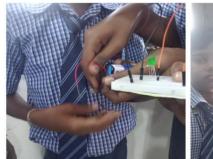

# Stem Lab - Serial & Parallel Connection

# **Stem Lab - Serial & Parallel** Connection