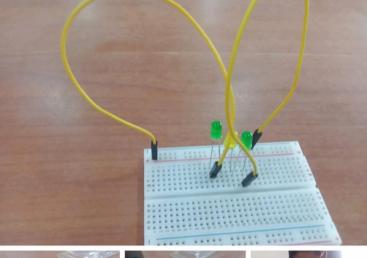

# Stem Lab - Serial & Parallel Connection

# **Stem Lab - Serial & Parallel** Connection