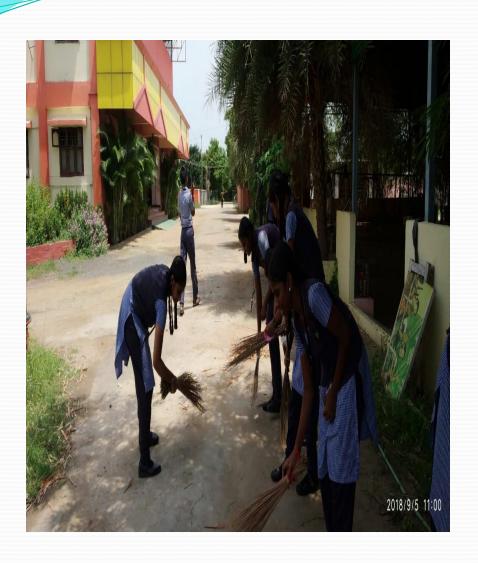

## JANUS GLOBAL SCHOOL-CBSE KANCHIPURAM

**GLIMPSES OF 2017-18** 



### INFRASTRUCTURE

- AUDITORIUM with 500 seating capacity.
- Hi-tech lab with 15 –ACER LAPTOPS and two projectors.
- Additional furniture for students.

### MAJOR PARTNERSHIPS

## UNLEARN SUPPORTED BY BRITISH COUNCIL





# MATHS OLYMPIAD SILVER ZONE





## MATH BUDDY





#### READING PRACTICE





#### VIDVA SAMMELAN-II-PROJECT









# EDUCATIONAL TRIP TO VELLORE





## KG CONVOCATION





## SPORTS ACTIVITIES









#### EXTRA CURRICULAR







# CO-CURRICULAR AWARENESS PROGRAM



#### COMPETITIONS

BEST OUT OF WASTE







### DIWALI CELEBRATION





# CHILDRENS' DAY CELEBRATION





## CHRISTMAS DAY





#### PONGAL CELEBRATION









#### LITERARY CLUB







#### HEALTH AND HYGIENE





### LABOUR EMPATHY DAY





#### New Clothes donated to Mother Theresa Illam Kanchipuram



#### STUDENTS FARE WELL





## SCOUTS AND GUIDES





### FESTIVALS AND CELEBRATIONS









## faith and patience