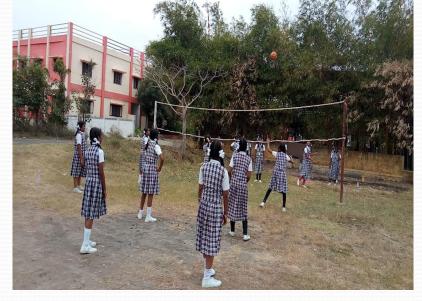

## JANUS GLOBAL SCHOOL-CBSE KANCHIPURAM

**GLIMPSES OF 2017-18** 



### INFRASTRUCTURE

- AUDITORIUM with 500 seating capacity.
- Hi-tech lab with 15 –ACER LAPTOPS and two projectors.
- Additional furniture for students.

### MAJOR PARTNERSHIPS

## UNLEARN SUPPORTED BY BRITISH COUNCIL





# MATHS OLYMPIAD SILVER ZONE





## MATH BUDDY





#### READING PRACTICE





#### VIDVA SAMMELAN-II-PROJECT









# EDUCATIONAL TRIP TO VELLORE





## KG CONVOCATION





## SPORTS ACTIVITIES









#### EXTRA CURRICULAR







# CO-CURRICULAR AWARENESS PROGRAM



#### COMPETITIONS

BEST OUT OF WASTE







### DIWALI CELEBRATION





# CHILDRENS' DAY CELEBRATION





## CHRISTMAS DAY





#### PONGAL CELEBRATION









#### LITERARY CLUB







#### HEALTH AND HYGIENE





### LABOUR EMPATHY DAY





#### New Clothes donated to Mother Theresa Illam Kanchipuram



#### STUDENTS FARE WELL





## SCOUTS AND GUIDES





### FESTIVALS AND CELEBRATIONS









## faith and patience