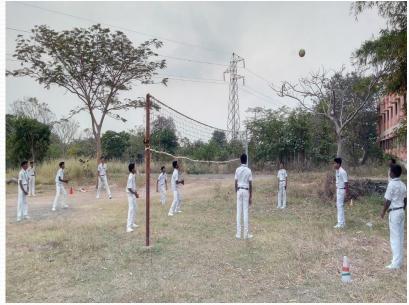

## JANUS GLOBAL SCHOOL-CBSE KANCHIPURAM

**GLIMPSES OF 2017-18** 



### INFRASTRUCTURE

- AUDITORIUM with 500 seating capacity.
- Hi-tech lab with 15 –ACER LAPTOPS and two projectors.
- Additional furniture for students.

### MAJOR PARTNERSHIPS

## UNLEARN SUPPORTED BY BRITISH COUNCIL





# MATHS OLYMPIAD SILVER ZONE





## MATH BUDDY





#### READING PRACTICE





#### VIDVA SAMMELAN-II-PROJECT









# EDUCATIONAL TRIP TO VELLORE





## KG CONVOCATION





## SPORTS ACTIVITIES









#### EXTRA CURRICULAR







# CO-CURRICULAR AWARENESS PROGRAM



#### COMPETITIONS

BEST OUT OF WASTE







### DIWALI CELEBRATION





# CHILDRENS' DAY CELEBRATION





## CHRISTMAS DAY





#### PONGAL CELEBRATION









#### LITERARY CLUB







#### HEALTH AND HYGIENE





### LABOUR EMPATHY DAY





#### New Clothes donated to Mother Theresa Illam Kanchipuram



#### STUDENTS FARE WELL





## SCOUTS AND GUIDES





### FESTIVALS AND CELEBRATIONS









## faith and patience