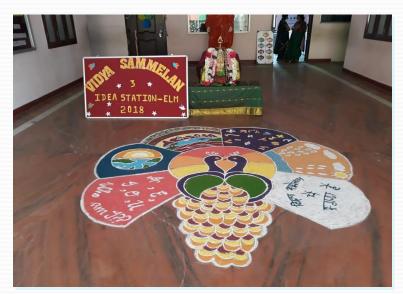

## JANUS GLOBAL SCHOOL-CBSE KANCHIPURAM

**GLIMPSES OF 2017-18** 



### INFRASTRUCTURE

- AUDITORIUM with 500 seating capacity.
- Hi-tech lab with 15 –ACER LAPTOPS and two projectors.
- Additional furniture for students.

### MAJOR PARTNERSHIPS

## UNLEARN SUPPORTED BY BRITISH COUNCIL





# MATHS OLYMPIAD SILVER ZONE





## MATH BUDDY





#### READING PRACTICE





#### VIDVA SAMMELAN-II-PROJECT









# EDUCATIONAL TRIP TO VELLORE





## KG CONVOCATION





## SPORTS ACTIVITIES









#### EXTRA CURRICULAR







# CO-CURRICULAR AWARENESS PROGRAM



#### COMPETITIONS

BEST OUT OF WASTE







### DIWALI CELEBRATION





# CHILDRENS' DAY CELEBRATION





## CHRISTMAS DAY





#### PONGAL CELEBRATION









#### LITERARY CLUB







#### HEALTH AND HYGIENE





### LABOUR EMPATHY DAY





#### New Clothes donated to Mother Theresa Illam Kanchipuram



#### STUDENTS FARE WELL





## SCOUTS AND GUIDES





### FESTIVALS AND CELEBRATIONS









## faith and patience