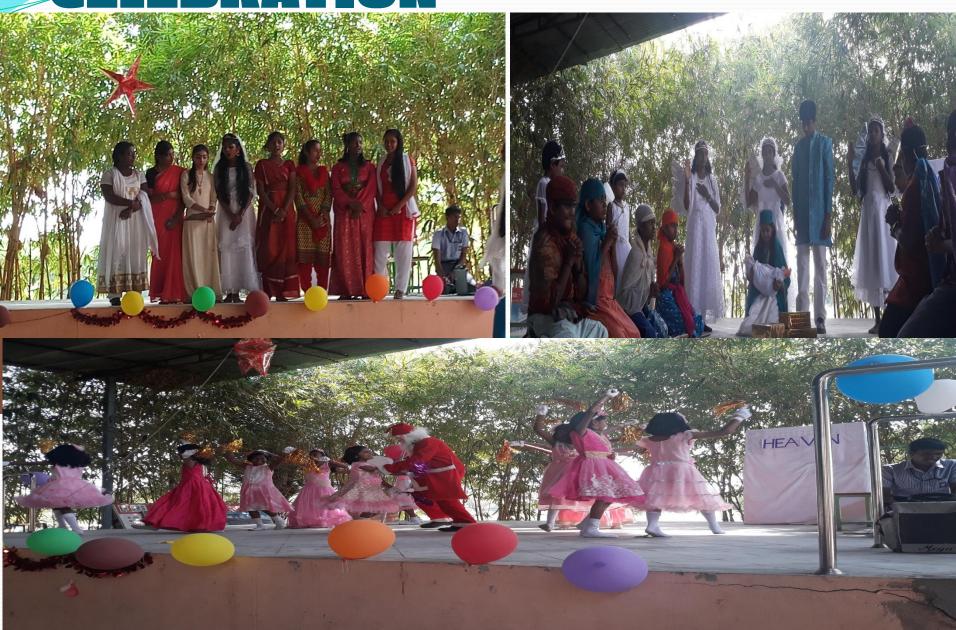

## JANUS GLOBAL SCHOOL-CBSE KANCHIPURAM

**GLIMPSES OF 2017-18** 



### INFRASTRUCTURE

- AUDITORIUM with 500 seating capacity.
- Hi-tech lab with 15 –ACER LAPTOPS and two projectors.
- Additional furniture for students.

### MAJOR PARTNERSHIPS

## UNLEARN SUPPORTED BY BRITISH COUNCIL





# MATHS OLYMPIAD SILVER ZONE





## MATH BUDDY





#### READING PRACTICE





#### VIDVA SAMMELAN-II-PROJECT









# EDUCATIONAL TRIP TO VELLORE





## KG CONVOCATION





## SPORTS ACTIVITIES









#### EXTRA CURRICULAR







# CO-CURRICULAR AWARENESS PROGRAM



#### COMPETITIONS

BEST OUT OF WASTE







### DIWALI CELEBRATION





# CHILDRENS' DAY CELEBRATION





## CHRISTMAS DAY





#### PONGAL CELEBRATION









#### LITERARY CLUB







#### HEALTH AND HYGIENE





### LABOUR EMPATHY DAY





#### New Clothes donated to Mother Theresa Illam Kanchipuram



#### STUDENTS FARE WELL





## SCOUTS AND GUIDES





### FESTIVALS AND CELEBRATIONS









## faith and patience