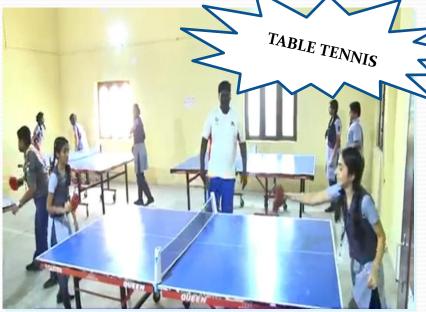

## JANUS GLOBAL SCHOOL-CBSE KANCHIPURAM

**GLIMPSES OF 2017-18** 



### INFRASTRUCTURE

- AUDITORIUM with 500 seating capacity.
- Hi-tech lab with 15 –ACER LAPTOPS and two projectors.
- Additional furniture for students.

### MAJOR PARTNERSHIPS

## UNLEARN SUPPORTED BY BRITISH COUNCIL





# MATHS OLYMPIAD SILVER ZONE





## MATH BUDDY





#### READING PRACTICE





#### VIDVA SAMMELAN-II-PROJECT









# EDUCATIONAL TRIP TO VELLORE





## KG CONVOCATION





## SPORTS ACTIVITIES









#### EXTRA CURRICULAR







# CO-CURRICULAR AWARENESS PROGRAM



#### COMPETITIONS

BEST OUT OF WASTE







### DIWALI CELEBRATION





# CHILDRENS' DAY CELEBRATION





## CHRISTMAS DAY





#### PONGAL CELEBRATION









#### LITERARY CLUB







#### HEALTH AND HYGIENE





### LABOUR EMPATHY DAY





#### New Clothes donated to Mother Theresa Illam Kanchipuram



#### STUDENTS FARE WELL





## SCOUTS AND GUIDES





### FESTIVALS AND CELEBRATIONS









## faith and patience