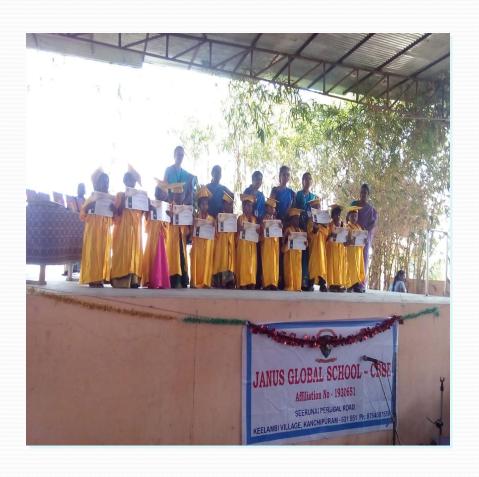

## JANUS GLOBAL SCHOOL-CBSE KANCHIPURAM

**GLIMPSES OF 2017-18** 



### INFRASTRUCTURE

- AUDITORIUM with 500 seating capacity.
- Hi-tech lab with 15 –ACER LAPTOPS and two projectors.
- Additional furniture for students.

### MAJOR PARTNERSHIPS

## UNLEARN SUPPORTED BY BRITISH COUNCIL





# MATHS OLYMPIAD SILVER ZONE





## MATH BUDDY





#### READING PRACTICE





#### VIDVA SAMMELAN-II-PROJECT









# EDUCATIONAL TRIP TO VELLORE





## KG CONVOCATION





## SPORTS ACTIVITIES









#### EXTRA CURRICULAR







# CO-CURRICULAR AWARENESS PROGRAM



#### COMPETITIONS

BEST OUT OF WASTE







### DIWALI CELEBRATION





# CHILDRENS' DAY CELEBRATION





## CHRISTMAS DAY





#### PONGAL CELEBRATION









#### LITERARY CLUB







#### HEALTH AND HYGIENE





### LABOUR EMPATHY DAY





#### New Clothes donated to Mother Theresa Illam Kanchipuram



#### STUDENTS FARE WELL





## SCOUTS AND GUIDES





### FESTIVALS AND CELEBRATIONS









## faith and patience